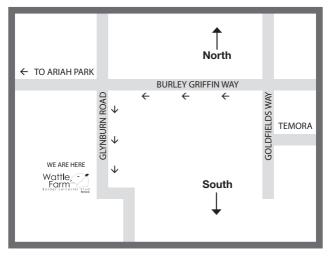

## WATTLE FARM BORDER LEICESTER STUD

| Phone          | 02 6978 1810                           |
|----------------|----------------------------------------|
| Jeff           | 0418 203 440                           |
| Email          | wattle.farm@bigpond.com                |
| Website        | www.wattlefarm.com.au                  |
| f              | Join us on Facebook                    |
| Address        | 1064 Glynburn Road,<br>Temora NSW 2666 |
| Postal Address | PO Box 281,<br>Temora NSW 2666         |