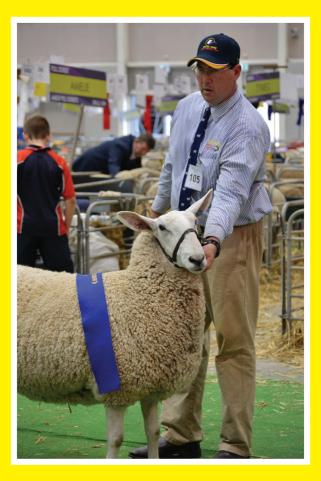

We have been showing our Sheep now since 2008 with tremendous success. Wattle Farm has won The Supreme Prime lamb Sire of Sydney Royal and the Grand Champion Ram and Ewe of the Australian Sheep Show.

In 2019 our Show Success included Sydney Royal Show, NSW Sheep Show, Australia Sheep and Wool Show.

### WATTLE FARM SUPREME 1ST

Champion Ram NSW Sheep Show 2009 & again in 2011 Grand Champion Ram Melbourne royal Show 2011 Other awards too many to mention Suppee is a ram that has classic characteristics, well muscled, magnificent fleece, carcass, fertility & magnificent Border Leicester head. He is breeding on with quality progeny.